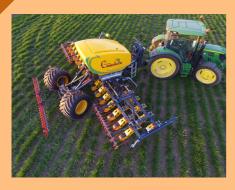

The HP requirement is low - only 120 HP is needed for the 12m IRC.

Lyckegård wants to have machines for the entire crop rotation. Our multi machine, the Cameleon combined seeder and hoeing machine, has been a success and we now want to give farmers the opportunity to purchase an inter-row cleaner with the same precision as our Cameleon seeder. This brings capacity by speed, parallel working tools and complete side stability for accurate and efficient row cleaning.