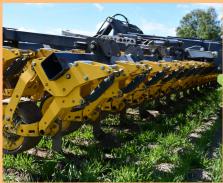

#### **FLEXIBILITY**

The IRC comes in working widths of 6, 8, 9 and 12 m and with several possible row distances, adjustable to 250, 321, 333, 500 and 750 mm. There is also a wide range of shares in differents shapes, widths and for different crops and occasions for the machine to adapt to the farmers needs.

#### **STABILITY**

The Cameleon fram and carriers are unique and provide an extreme stability capable of maintaining the accuracy required for exact hoeing while providing individual ground ride for each carrier. A traditional row cleaner is often eqipped with more unstable S-tines which tend to bend backwards or sideways which leads to lower precision and a risk to damage the crop.