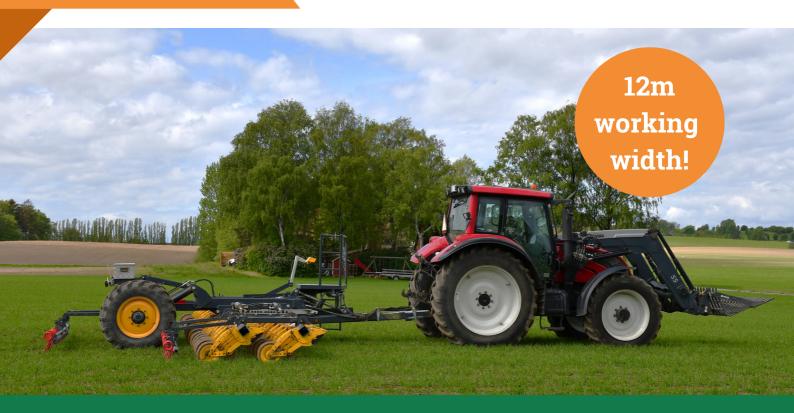

### THE CAMELEON INTER-ROW CLEANER

Lyckegård presents a 12 meter inter-row cleaner to show greater capacity and the availability of our new inter-row cleaners (6-12 m) that are built on the same reliable, exact and precise system as the other machines in the Cameleon family.

The Cameleon IRC can be used in any kind of crop, in several row distances and presents high performance with our special sturdy carriers with zero sideway movements.

Obtain the accuracy of the Cameleon system from our new inter-row cleaner

Precise row following by camera or GPS on the tractor

High capacity - low HP requirement