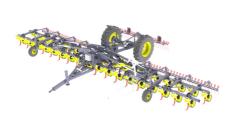

### THE CAMELEON INTER-ROW CLEANER

Lyckegård presents a 12 meter inter-row cleaner to show greater capacity and the availability of our new inter-row cleaners (6-12 m) that are built on the same reliable, exact and precise system as the other machines in the Cameleon family.

The Cameleon IRC can be used in any kind of crop, in several row distances and presents high performance with our special sturdy carriers with zero sideway movements.

Obtain the accuracy of the Cameleon system from our new inter-row cleaner

#### **FLEXIBILITY**

The IRC comes in working widths of 6, 8, 9 and 12 m and with several possible row distances, adjustable to 250, 321, 333, 500 and 750 mm. There is also a wide range of shares in differents shapes, widths and for different crops and occasions for the machine to adapt to the farmers needs.