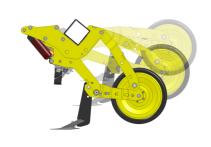

#### **PRECISION**

Just like the Cameleon Seeder, the inter-row cleaner has a parallel side dislocation system that are managed by a camera system. It can also be equipped with steerable rear wheels. Those are managed by a camera system or GPS repiter on the tractor for higher precision.

#### **STABILITY**

The Cameleon fram and carriers are unique and provide an extreme stability capable of maintaining the accuracy required for exact hoeing while providing individual ground ride for each carrier. A traditional row cleaner is often eqipped with more unstable S-tines which tend to bend backwards or sideways which leads to lower precision and a risk to damage the crop.